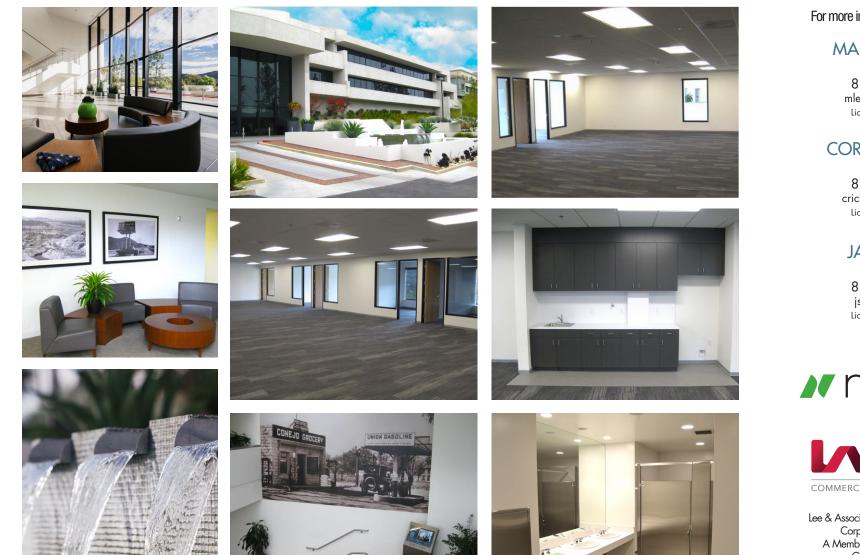

#### **PROPERTY HIGHLIGHTS**

- 4 Story Class "A" Landmark Office Building Consisting of 62,770 RSF
- On-Site Management Office
- Private Balconies with Amazing Views of the Conejo Valley
- Major Renovations Recently Completed including Entirely New Common Area Finishes, Landscaping & Additional Parking
- Walking Distance to The Oaks Mall, Janss Marketplace & Dozens of other Retail & Hospitality Amenities
- Building Top and Monument Signage Available
- Fiber Available
- On Site Secured Storage Available
- Immediate Access to the 23 & 101 Freeways
- Up to 3.9/1000 Reserved Covered & Free Surface Parking Available
- Reserved Covered Stall \$60 per Month