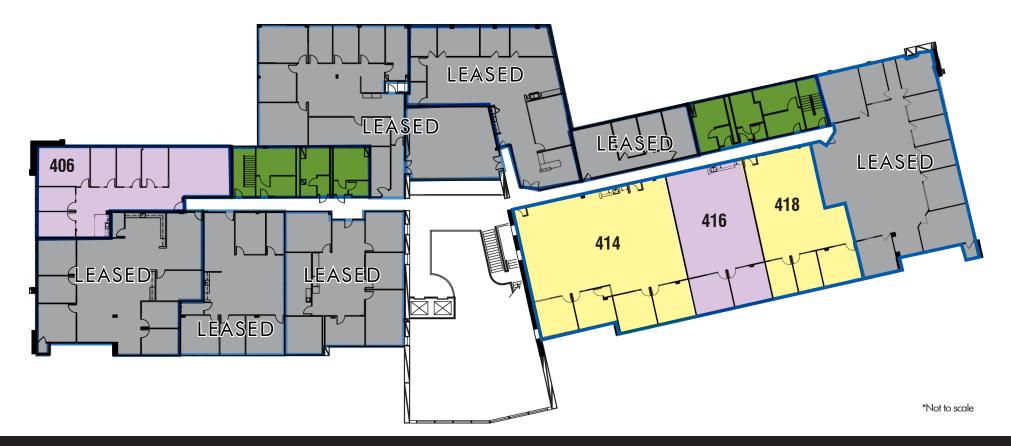

### 515 MARIN STREET | THOUSAND OAKS | CALIFORNIA

#### **PENTHOUSE AVAILABILITY**

| SUITE  | SQ. FT. | RATE       | DIVISIBLE | AVAILABILITY |
|--------|---------|------------|-----------|--------------|
| *PH406 | ±2,493  | \$2.20 FSG | No        | 09/01/18     |
| *PH416 | ±1,935  | \$2.35 FSG | No        | Vacant       |

\* Move-In Ready Lease Pending