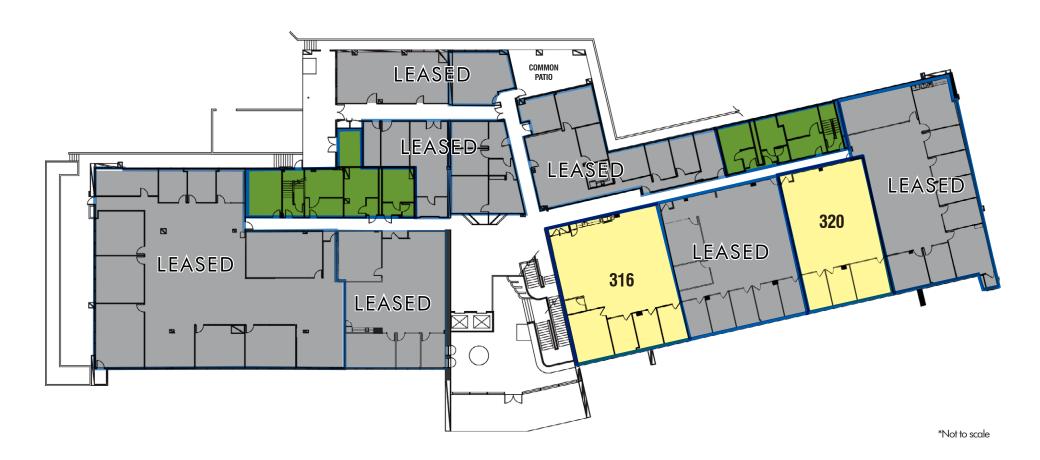

PROPERTY HIGHLIGHTS**

- 4 Story Class "A" Landmark Office Building Consisting of 62,770 RSF
- On-Site Management Office
- Private Balconies with Amazing Views of the Conejo Valley
- Major Renovations Recently Completed including Entirely New Common Area Finishes, Landscaping & Additional Parking
- Walking Distance to The Oaks Mall, Janss Marketplace & Dozens of other Retail & Hospitality Amenities
- Building Top and Monument Signage Available
- Fiber Available
- On Site Secured Storage Available
- Immediate Access to the 23 & 101 Freeways
- Up to 3.9/1000 Reserved Covered & Free Surface Parking Available
- Reserved Covered Stall \$60 per Month

#### CLICK BELOW FOR VALLE VISTA VIDEO TOUR





### 515 MARIN STREET | THOUSAND OAKS | CALIFORNIA

#### THIRD FLOOR AVAILABILITY

Lease Pending



# V/\LLEVISTA

### 515 MARIN STREET | THOUSAND OAKS | CALIFORNIA

#### **PENTHOUSE AVAILABILITY**

| SUITE  | SQ. FT. | RATE       | DIVISIBLE | AVAILABILITY |
|--------|---------|------------|-----------|--------------|
| *PH406 | ±2,493  | \$2.20 FSG | No        | 09/01/18     |
| *PH416 | ±1,935  | \$2.35 FSG | No        | Vacant       |

\* Move-In Ready Lease Pending



# VALLEVISTA 515 MARIN STREET | THOUSAND OAKS | CALIFORNIA



For more information please contact:

MARK LEONARD PRINCIPAL 818.449.4414 mleonard@lee-re.com License ID #01031863

CORY RICHMOND PRINCIPAL 818.444.4915 crichmond@lee-re.com License ID #01225466

> JARED SMITS PRINCIPAL 818.444.4986 jsmits@lee-re.com License ID #01839532





COMMERCIAL REAL ESTATE SERVICES

Lee & Associates® - LA North/Ventura, Inc. Corpo