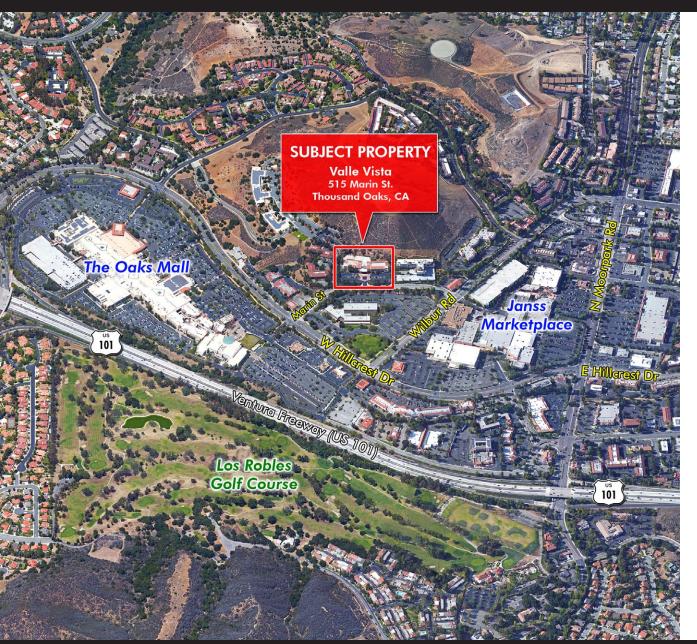

### HIGH IMAGE CLASS A BUILDING WITH VIEWS





nearon

515 MARIN STREET | THOUSAND OAKS | CALIFORNIA

Full Building and Landscape Renovations Recently Completed



# VALLEVISTA 515 MARIN STREET | THOUSAND OAKS | CALIFORNIA



#### **PROPERTY HIGHLIGHTS**

- 4 Story Class "A" Landmark Office Building Consisting of 62,770 RSF
- On-Site Management Office
- Private Balconies with Amazing Views of the Conejo Valley
- Major Renovations Recently Completed including Entirely New Common Area Finishes, Landscaping & Additional Parking
- Walking Distance to The Oaks Mall, Janss Marketplace & Dozens of other Retail & Hospitality Amenities
- Building Top and Monument Signage Available
- Fiber Available
- On Site Secured Storage Available
- Immediate Access to the 23 & 101 Freeways
- Up to 3.9/1000 Reserved Covered & Free Surface Parking Available
- Reserved Covered Stall \$60 per Month

#### CLICK BELOW FOR VALLE VISTA VIDEO TOUR





### 515 MARIN STREET | THOUSAND OAKS | CALIFORNIA

#### THIRD FLOOR AVAILABILITY

Lease